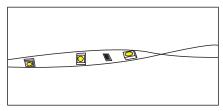

#### Note:

- 1.One Aluminum Foil Bag for one roll of LED strip, 5M/roll.
- 2.All the packaging materials are RoHS standard.
- 3. Heavy stuff are not allow to be loaded above the packaging box.

 When install the led strip, please note the installation technique. The led strip can be bent, but not distorted, as shown below:

Distortion(Wrong)

Bend(Right)

- LED strips are low voltage products, you must use the power supply(transformer). Please don't connect the led strip directly to the AC110 or AC220V, otherwise it will burn out the LED strips.
- Clean up the installation surface, it will ensure the reliability of the adhesive.
- The electrical connection process must be operated by a professional person.