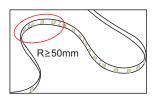

#### Note:

- 1.One Aluminum Foil Bag for one roll of LED strip, 5M/roll.
- 2.All the packaging materials are RoHS standard.
- 3. Heavy stuff are not allow to be loaded above the packaging box.

 When install the led strip, please note the installation technique. The led strip can be bent, but not distorted, as shown below:

Distortion(Wrong)

Bend(Right)

- LED strips are low voltage products, you must use the power supply(transformer). Please don't connect the led strip directly to the AC110 or AC220V, otherwise it will burn out the LED strips.
- Clean up the installation surface, it will ensure the reliability of the adhesive.
- The electrical connection process must be operated by a professional person.