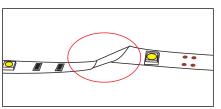

#### Note:

- 1.One Aluminum Foil Bag for one roll of LED strip, 5M/roll.
- 2.All the packaging materials are RoHS standard.
- 3. Heavy stuff are not allow to be loaded above the packaging box.

 When install the led strip, please note the installation technique. The led strip can be bent, but not distorted, as shown below:

Distortion(Wrong)

Bend(Right)

- LED strips are low voltage products, you must use the power supply(transformer). Please don't connect the led strip directly to the AC110 or AC220V, otherwise it will burn out the LED strips.
- Clean up the installation surface, it will ensure the reliability of the adhesive.
- The electrical connection process must be operated by a professional person.