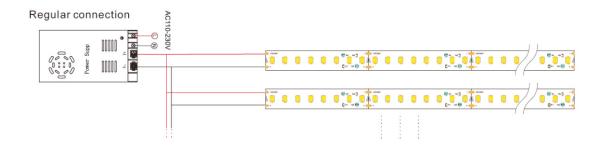

Distortion(Wrong)

Bend(Right)

- LED strips are low voltage products, you must use the power supply(transformer). Please don't connect the led strip directly to the AC110 or AC220V, otherwise it will burn out the LED strips.
- Clean up the installation surface, it will ensure the reliability of the adhesive.
- The electrical connection process must be operated by a professional person.