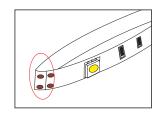

#### Note:

- 1.One Aluminum Foil Bag for one roll of LED strip, 5M/roll.
- 2.All the packaging materials are RoHS standard.
- 3. Heavy stuff are not allow to be loaded above the packaging box.

 When install the led strip, please note the installation technique. The led strip can be bent, but not distorted, as shown below:

Distortion(Wrong)

Bend(Right)

- LED strips are low voltage products, you must use the power supply(transformer). Please don't connect the led strip directly to the AC110 or AC220V, otherwise it will burn out the LED strips.
- Clean up the installation surface, it will ensure the reliability of the adhesive.
- The electrical connection process must be operated by a professional person.