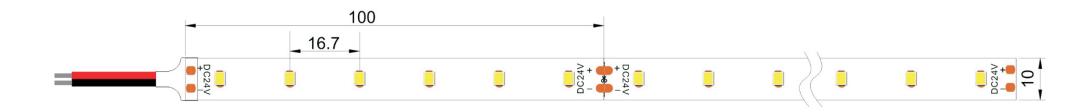

ion**

Built-in Constant Current IC Flex LED Strip. Quite simple appearance, only LED exists without any components.

Each group has one LED with Constant Current IC builtin to output constant current.

Same brightness from beginning to the end. Excellent Color Consistency.

#### Material and technology:

- ◆ LED is packaged with pure gold thread and large chip;
- Lead-free SMT(RoHS), welding spot is rounded and strong;
- Double layer PCB to ensure stable electrical property;
- Authentic 3M adhesive tape with stronger stickiness;
- A variety of fittings are optional to install easily;
- Different waterproofing grade: IP65, IP67, IP68 and Nano waterproof;
- ◆ The best silica gel is used to make waterproof;



























### **Technical Parameters**

Model: MJ-F2835L60W24-X-CC



#### **Optical parameters**

LED Type SMD2835

Ra CRI>80&CRI>95

CCT 2100K/2400K/2700K/3000K/4000K/6000K

Emitting Angle 120°

Luminous flux/LED 24-26lm/LED

#### **Electrical parameters**

Input Current 0.3A/m
Input Voltage DC24V
Watt/m 7.2W/m

#### Others

Energy Efficiency A

Warranty 5 years

Operating lifetime 30,000h

Operating temperature  $-20^{\circ}\text{C} - +45^{\circ}\text{C}$ Operating humidity 40%-70%RH

Waterproof grade IP20,IP65,IP67,IP68

Dimensions 20000\*10mm

LED Qty/m 60LED/m

Min cuttable distance 100MM(6LED)

## **Installation Instructions**



# Package



#### Note:

- 1.One Aluminum Foil Bag for one roll of LED strip, 5M/roll.
- 2.All the packaging materials are RoHS standard.
- 3. Heavy stuff are not allow to be loaded above the packaging box.



 When install