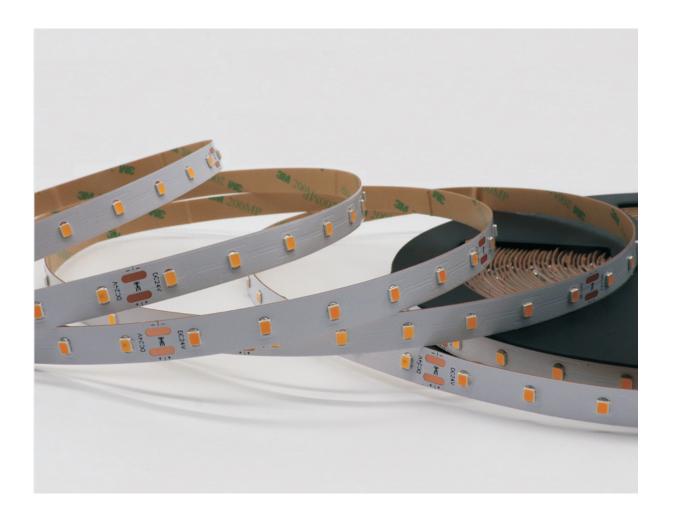

#### **Comprehensive Description**

Built-in Constant Current IC Flex LED Strip. Quite simple appearance, only LED exists without any components.

Each group has one LED with Constant Current IC builtin to output constant current.

Same brightness from beginning to the end. Excellent Color Consistency.

#### Material and technology:

- ◆ LED is packaged with pure gold thread and large chip;
- Lead-free SMT(RoHS), welding spot is rounded and strong;
- Double layer PCB to ensure stable electrical property;
- Authentic 3M adhesive tape with stronger stickiness;
- A variety of fittings are optional to install easily;
- Different waterproofing grade: IP65, IP67, IP68 and Nano waterproof;
- ◆ The best silica gel is used to make waterproof;